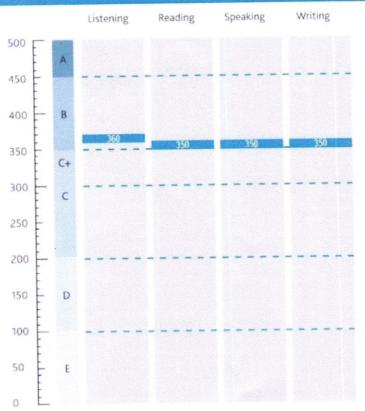

# TEST RESULTS

|          | Listening | Reading | Speaking | Writing |
|----------|-----------|---------|----------|---------|
| 500 E A  |           |         |          |         |
| 450      |           |         |          |         |
| 400 B    |           |         | 380      | 400     |
| 350 - C+ | 350       | 350     |          |         |
| 300 E C  |           |         |          |         |
| 250      |           |         |          |         |
| 200      |           |         |          |         |
| 150 - D  |           |         |          |         |
| 100      |           |         |          |         |
| 50 E     |           |         |          |         |