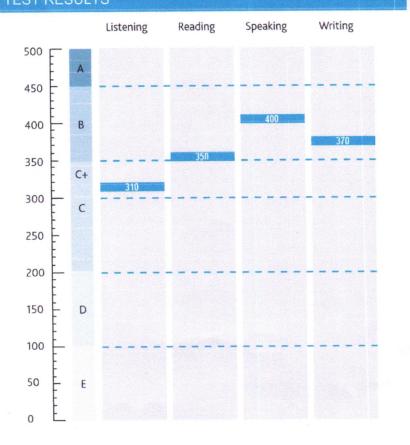

PO Box 16136
Collins Street West
Melbourne VIC 8007
Australia
Tel: +61 3 8656 4000
www.oet.com

| CANDIDATE DETAILS: |                                |  |
|--------------------|--------------------------------|--|
| CANDIDATE DETAILS: |                                |  |
| First Name         | SNEHA KUNJUMON                 |  |
| Middle Names       |                                |  |
| Last Name          | -                              |  |
| Candidate Number   | 200449253                      |  |
| Date of Birth      | 06 Aug 1999                    |  |
| Nationality        | Indian                         |  |
| Gender             | Female                         |  |
| TEST DETAILS:      |                                |  |
| Venue Name         | Pathanamthitta Teleperformance |  |
| Venue Number       | IN044                          |  |
| Venue Country      | India                          |  |
| Test date          | 30 Sep 2023                    |  |
| Profession         | Nursing                        |  |

# TEST RESULTS

|          | Listening | Reading | Speaking | Writing |
|----------|-----------|---------|----------|---------|
| 500 E A  |           |         |          |         |
| 450      |           |         |          |         |
| 400 B    |           |         | 380      | 400     |
| 350 - C+ | 350       | 350     |          |         |
| 300 E C  |           |         |          |         |
| 250      |           |         |          |         |
| 200      |           |         |          |         |
| 150 - D  |           |         |          |         |
| 100      |           |         |          |         |
| 50 E     |           |         |          |         |