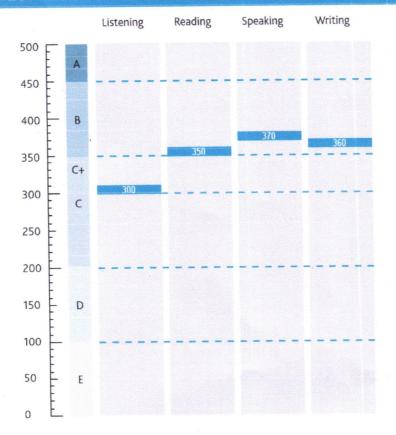

# TEST RESULTS

|          | Listening | Reading | Speaking | Writing |
|----------|-----------|---------|----------|---------|
| 500 E A  |           |         |          |         |
| 450      |           |         |          |         |
| 400 B    |           |         | 380      | 400     |
| 350 - C+ | 350       | 350     |          |         |
| 300 E C  |           |         |          |         |
| 250      |           |         |          |         |
| 200      |           |         |          |         |
| 150 - D  |           |         |          |         |
| 100      |           |         |          |         |
| 50 E     |           |         |          |         |