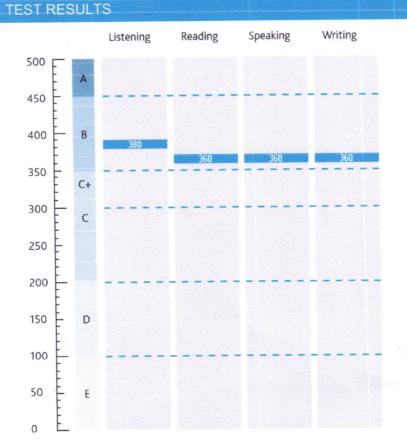

# TEST RESULTS

|          | Listening | Reading | Speaking | Writing |
|----------|-----------|---------|----------|---------|
| 500 E A  |           |         |          |         |
| 450      |           |         |          |         |
| 400 B    |           |         | 380      | 400     |
| 350 - C+ | 350       | 350     |          |         |
| 300 E C  |           |         |          |         |
| 250      |           |         |          |         |
| 200      |           |         |          |         |
| 150 - D  |           |         |          |         |
| 100      |           |         |          |         |
| 50 E     |           |         |          |         |