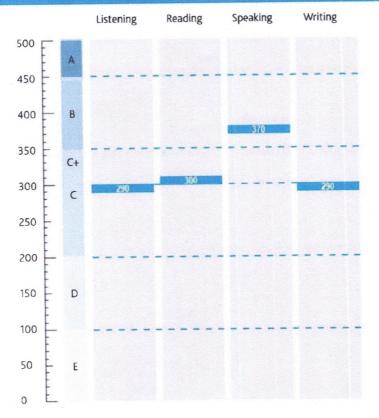

# TEST RESULTS

|          | Listening | Reading | Speaking | Writing |
|----------|-----------|---------|----------|---------|
| 500 E A  |           |         |          |         |
| 450      |           |         |          |         |
| 400 B    |           |         | 380      | 400     |
| 350 - C+ | 350       | 350     |          |         |
| 300 E C  |           |         |          |         |
| 250      |           |         |          |         |
| 200      |           |         |          |         |
| 150 - D  |           |         |          |         |
| 100      |           |         |          |         |
| 50 E     |           |         |          |         |