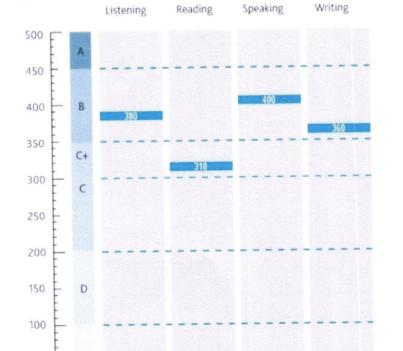

# TEST RESULTS

|          | Listening | Reading | Speaking | Writing |
|----------|-----------|---------|----------|---------|
| 500 E A  |           |         |          |         |
| 450      |           |         |          |         |
| 400 B    |           |         | 380      | 400     |
| 350 - C+ | 350       | 350     |          |         |
| 300 E C  |           |         |          |         |
| 250      |           |         |          |         |
| 200      |           |         |          |         |
| 150 - D  |           |         |          |         |
| 100      |           |         |          |         |
| 50 E     |           |         |          |         |